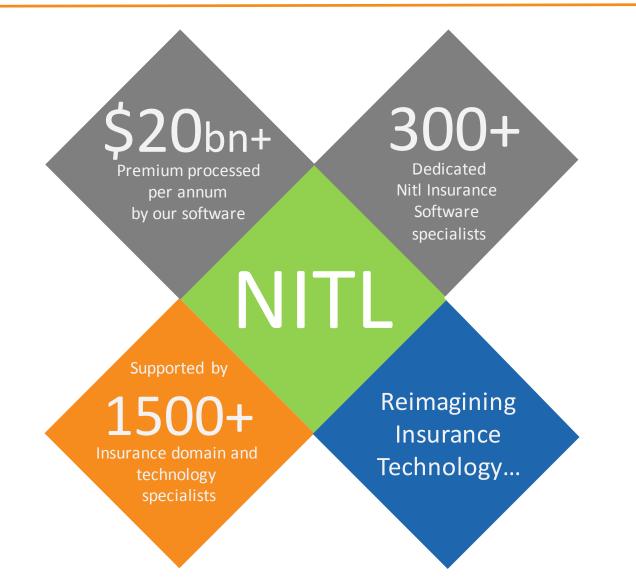

# **NIIT Insurance Technologies Ltd**

Over 20 years experience of providing global carriers with core processing software

# The Opportunity

NITL currently targets 8% of global addressable market with a 23% market share Opportunity to address remaining 92% with Advantage Suite and Advantage Platform

Source: Swiss Re Sigma - World Insurance in 2015 report Global Commercial P&C and Specialty (Non Life) GWP in 2014 was \$728Bn "Insurance Business Magazine Dec 2015" Global P&C market estimated to reach \$895Bn by 2018 "Insurance Business Magazine Dec 2015" Finaccord Analysis - Global Commercial Non Life Insurance: Size, Segmentation and Forecast Dec 2015