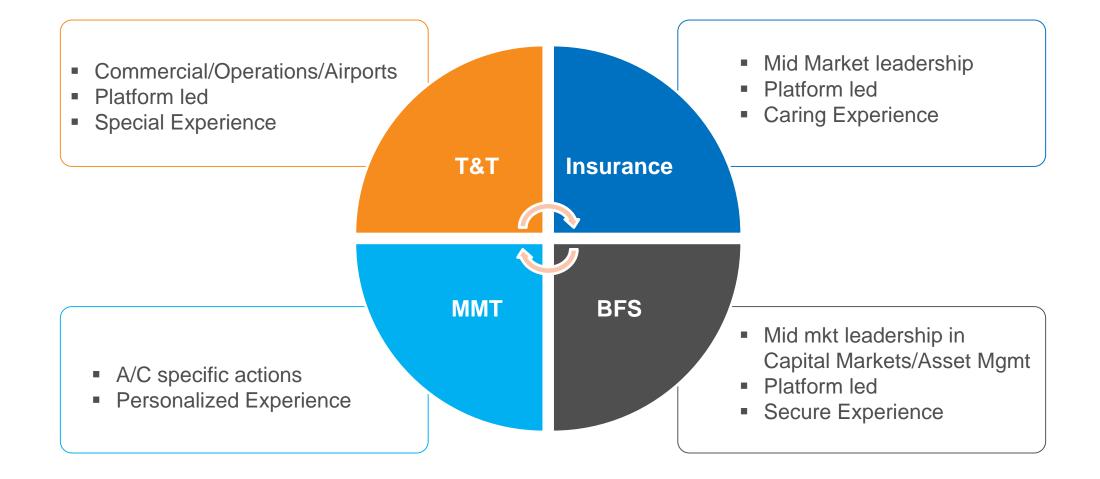

# **Tron in Development & Operations**

**Monitoring and Performance Management** 

**Robotic Process Automation** 

# **Tron in IT Operations**

**Monitoring and Performance Management** 

**Artificial Intelligence** 

**Robotic Process Automation** 

# **Tron in Business Operations**