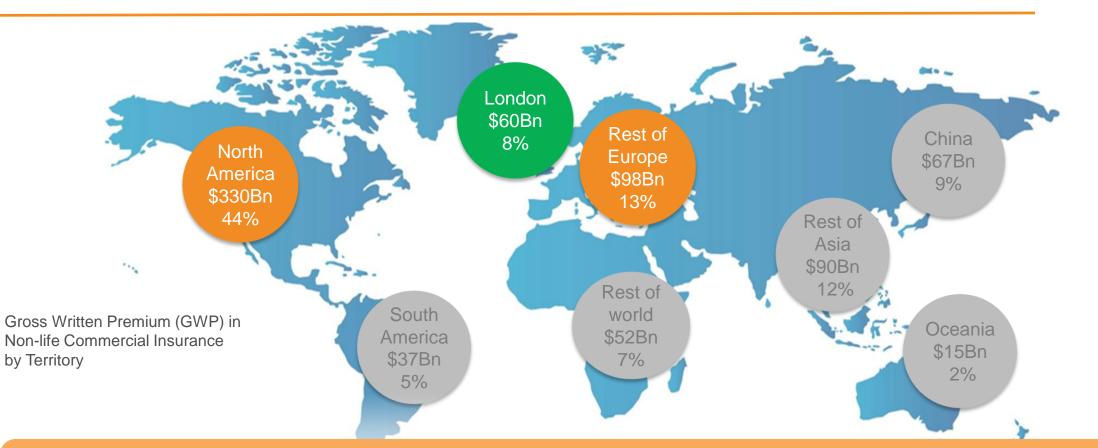

# The Opportunity

NITL currently targets 8% of global addressable market with a 23% market share Opportunity to address remaining 92% with Advantage Suite and Advantage Platform

Source: Swiss Re Sigma - World Insurance in 2015 report Global Commercial P&C and Specialty (Non Life) GWP in 2014 was \$728Bn "Insurance Business Magazine Dec 2015" Global P&C market estimated to reach \$895Bn by 2018 "Insurance Business Magazine Dec 2015" Finaccord Analysis - Global Commercial Non Life Insurance: Size, Segmentation and Forecast Dec 2015