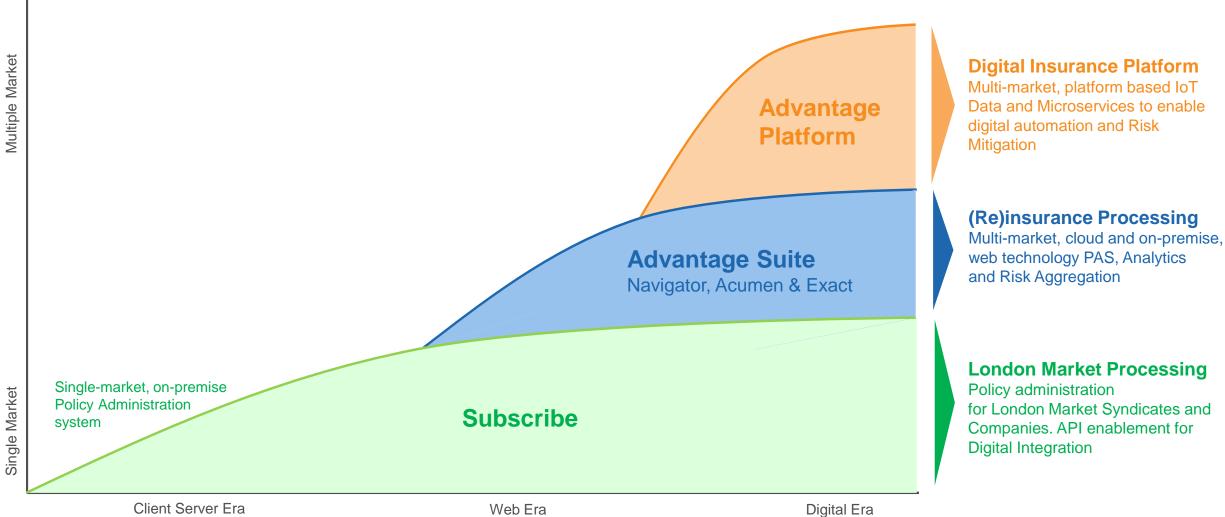

# **Our Digital Transformation**

Transforming our products to support our customers' Digital agenda

NIIT Technologies 2017 © | www.niit-tech.com

# The Opportunity

NITL currently targets 8% of global addressable market with a 23% market share Opportunity to address remaining 92% with Advantage Suite and Advantage Platform

Source: Swiss Re Sigma - World Insurance in 2015 report Global Commercial P&C and Specialty (Non Life) GWP in 2014 was \$728Bn "Insurance Business Magazine Dec 2015" Global P&C market estimated to reach \$895Bn by 2018 "Insurance Business Magazine Dec 2015" Finaccord Analysis - Global Commercial Non Life Insurance: Size, Segmentation and Forecast Dec 2015